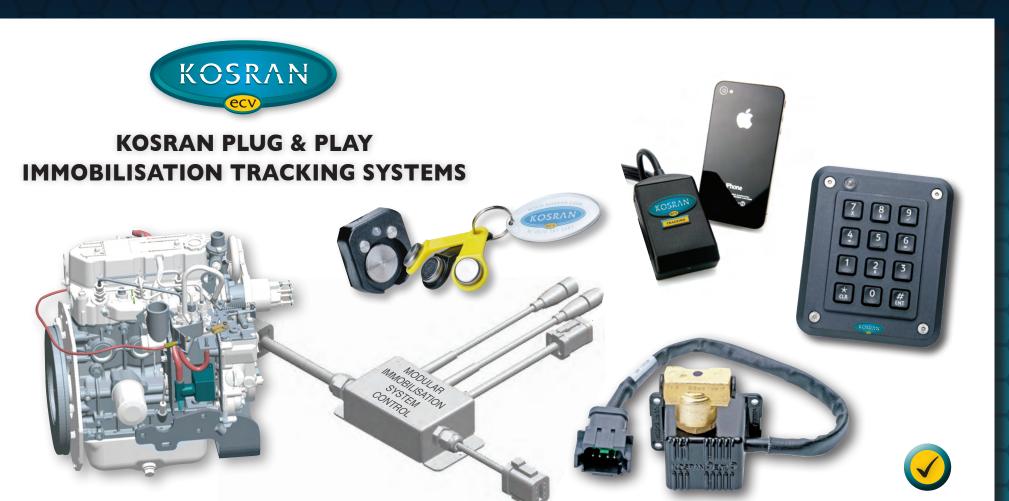

### I. ECV® SMART-VALVE IMMOBILISATION SYSTEM

Operates by FoB or/and Keypad. The ECV® shuts-off the diesel fuel supply, hydraulics and machine electrics - automatically every time the engine is switched off. Touch valid FoB off Reader or enter valid Keypad PIN Code and start machine.

### 2. ECV® IMMOBILISATION TRACKING SYSTEM

The ultimate Security & Asset Management Green Footprint System: reduces the daily operating cost of your safe and secured plant. Operates by Tracker Comms-Keypad. The plant manager views and controls his secured and safe fleet globally from his desk by sms text, pc or iPhone app. He deletes or adds Keypad PIN codes, User and machine data is logged and retrievable.

## 3. KOSRAN TRACKING & REPORTING SYSTEM (with iPhone, android etc app)

Designed for stand alone generators, tower lights etc. Superb instant 24/7 global roaming reporting system with every utilisation feature, track, trace geo-fence alarm and more.

## VULNERABLE Kosran ECV fixed here at fuel inlet

The ECV is fixed here at fuel pump engine inlet protected by a security shield. The supply of fuel to the engine is controlled by the ECV which is managed from the Comms Keypad.

Kosran Secured. The ECV® immobilises the fuel supply, hydraulics & electrics. It is impossible for thieves to hot-wire and electrically bypass the Kosran ECV®