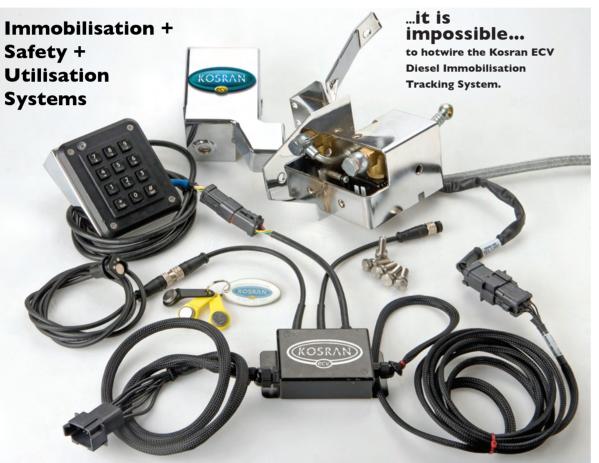

### **Engineering Drawing Example**

ECV - Electronic Coded Valve® (Diesel Smart-Valve) & Shield

## THE KEYPAD OF THE SERVED OF T

**ECV Comms Keypad**<sup>tm</sup> The ECV® Comms Keypad can be operated manually or by pc or sms text remotely to immobilise plant. You can add or delete a valid keypad PIN Code globally.

### I. ECV® SMART-VALVE IMMOBILISATION SYSTEM

Operates by FoB or/and Keypad. The ECV® shuts-off the diesel fuel supply, hydraulics and machine electrics - automatically every time the engine is switched off. Touch valid FoB off Reader or enter valid Keypad PIN Code and start machine.

### 2. ECV® IMMOBILISATION TRACKING SYSTEM

The ultimate Security & Asset Management Green Footprint System: reduces the daily operating cost of your safe and secured plant. Operates by Tracker Comms-Keypad. The plant manager views and controls his secured and safe fleet globally from his desk by sms text, pc or iPhone app. He deletes or adds Keypad PIN codes, User and machine data is logged and retrievable.

## VULNERABLE Kosran ECV fixed here at fuel inlet

The ECV is fixed here at fuel pump engine inlet protected by a security shield. The supply of fuel to the engine is controlled by the ECV which is managed from the Comms Keypad.

Kosran Secured. The ECV® immobilises the fuel supply, hydraulics & electrics. It is impossible for thieves to hot-wire and electrically bypass the Kosran ECV®