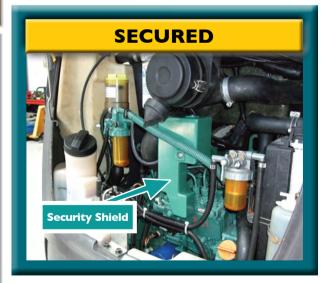

## VULNERABLE Kosran ECV fixed here at fuel inlet

The ECV is fixed here at fuel pump engine inlet protected by a security shield. The supply of fuel to the engine is controlled by the ECV which is managed from the Comms Keypad.

Kosran Secured. The ECV® immobilises the fuel supply, hydraulics & electrics. It is impossible for thieves to hot-wire and electrically bypass the Kosran ECV®